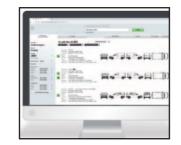

## CAR-SPECIAL® The best vehicle search

With us you will not search for long and will quickly find what you want. With our practical features, filters, array of information and comparison options, we ensure that you can get back to your real work as quickly as possible. With just a few clicks you can download the vehicle drawing you want and begin your design and start preparing your production straight away. Try it yourself for free and with no obligation: ccvision.de/en/car-special

#### The very latest models always on display

On the CAR-SPECIAL homepage you will find the very latest vehicle drawings that we have just drawn. One click will show you all available versions of each model range. The search function and selection by manufacturer and model is also available instantly.