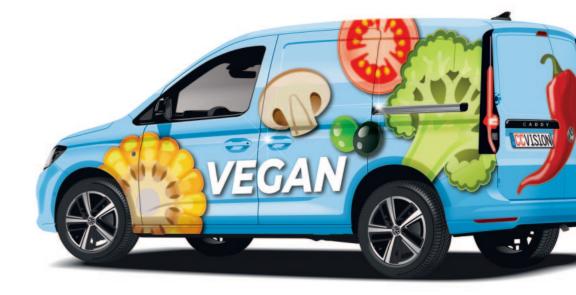

#### Create a professional design

Place your design on the individual views. With one click you can select the painted surfaces of the car and colour them. You can hide or display entire views. Practical groupings will make your work easier. Rearrange the views to get an overview for your production. You can create prints and simply hide the view for the presentation. This is how you work efficiently!

#### **Personalisation** to attract attention

Simply upload your company's logo to the CAR-SPECIAL Cloud and to the 3D presentationtool to attract your customer's attention.