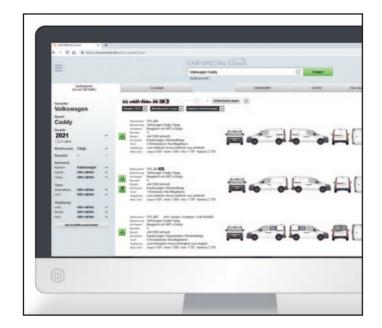

#### **Practical filters**

To allow you to find the right model faster, particularly in the case of delivery vans and commercial vehicles, simply select features such as van/transporter, station wagon, platform, limousine, convertible..., length and height based on the model or entered in mm ..., number of doors at side and rear ..., windows at left, right, rear.

#### **Detailed vehicle description**

By providing details of the model, facelift, doors, windows and useful tips, we show you all the information about the vehicle. This means you can be sure you are choosing the right vehicle. The length, width, height and wheelbase dimensions also help.

#### Show differences

Have you already used the filters to reduce the number of variants of a vehicle from 110 to 5? You can now highlight the differences between the individual vehicles (for subscribers only), so you can see instantly which variant you require. Very practical!