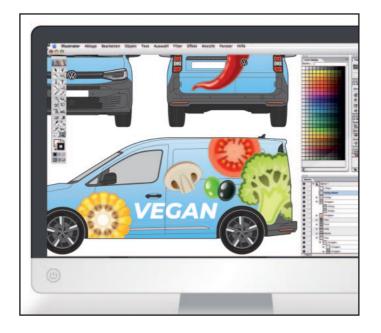

## Top-class vehicle drawings – the professional basis

True-to-size, scalable vector drawings are the basis for professional car lettering and car wrapping. Views from the front, rear, right and/or left side and above provide you with all you need to plan and implement your plans.

#### Create a professional design

Place your design on the individual views. With one click you can select the painted surfaces of the car and colour them. You can hide or display entire views. Practical groupings will make your work easier. Rearrange the views to get an overview for your production. You can create prints and simply hide the view for the presentation. This is how you work efficiently!

#### **Persuasive presentation**

Impress your customers with a quick and compelling presentation of your designs. CAR-SPECIAL offers you lots of options for this: The scale usually allows you to create a printout on A4 paper, so you can hand over the design to your customers or the PDF will print correctly on your customer's printer.