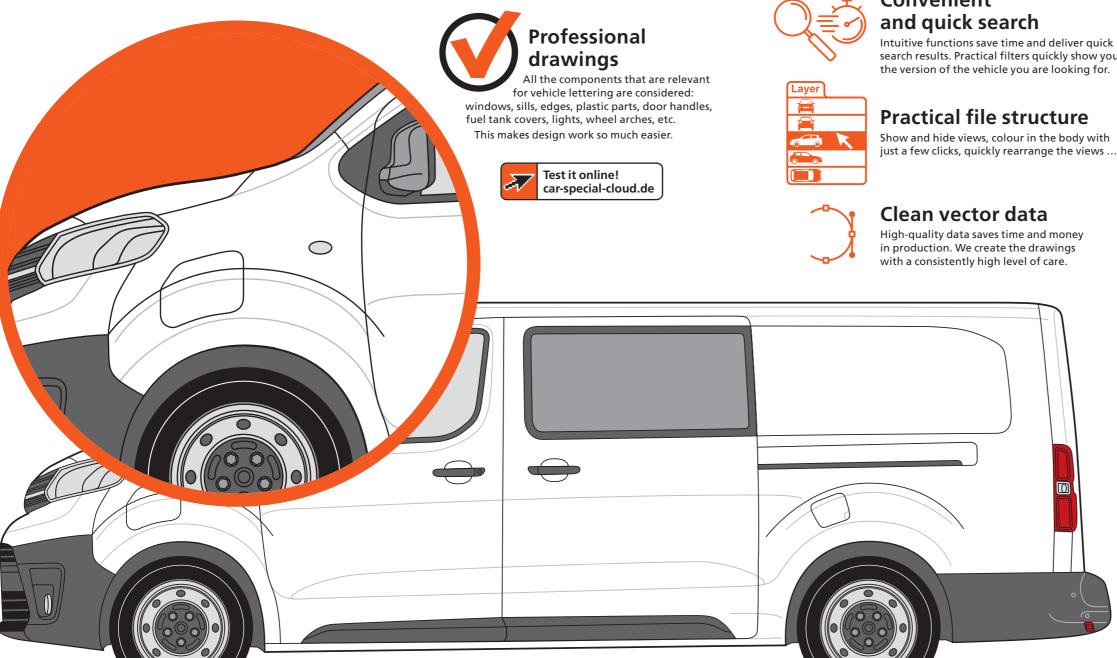

## Top-class vehicle drawings – the professional basis

True-to-size, scalable vector drawings are the basis for professional car lettering and car wrapping. Views from the front, rear, right and/or left side and above provide you with all you need to plan and implement your plans.

#### **Clean production**

The use of professional vehicle outlines means you get faster results and have less film waste. This makes work more enjoyable and profitable. Good preparation is the key to production. The true-to-scale data allows you to plan properly and print and plot efficiently. Give it a try. You will find test files at: car-special-cloud.de

## Convenient

search results. Practical filters quickly show you

just a few clicks, quickly rearrange the views ...

#### **Best possible basis** for production

Using professional vehicle outlines means you get faster results and have less film waste.

Original CAR-SPECIAL drawing of the Toyota Proace electric (2021)